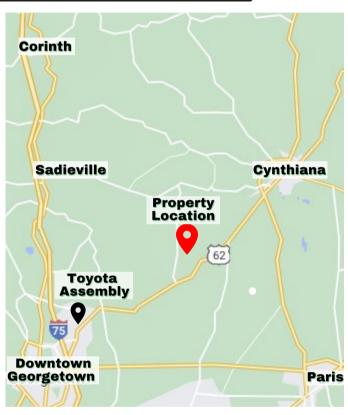

## From Leesburg Pike

Turn onto Switzer Pike and the property will be located on your right in 3/4 a mile

## **From HWY 1842**

Turn onto Switzer Pike and the property will be on your left in 1 mile

**Approx. Coordinates** 38.313373° -84.401875°