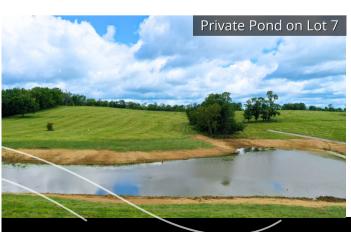

## RESIDENTIAL & SMALL FARM LOTS AVAILABLE

WELCOME TO **Harrison County, Kentucky!** 

- BUILDING AND SMALL FARM LOTS RANGING FROM 3 8+ ACRES
- ONLY 10-15 MINUTES TO TOYOTA AND DOWNTOWN GEORGETOWN
- GENTLY ROLLING RESIDENTIAL OR AGRICULTURAL LOTS WITH POND VIEWS AND MULTIPLE BUILDING SITES
- NEW PRIVATE DRIVEWAY ENTRANCES
- THE POND HAS BEEN REPAIRED AND SHOULD SIGNIFICANTLY GROW 4-5 FT IN WATER DEPTH