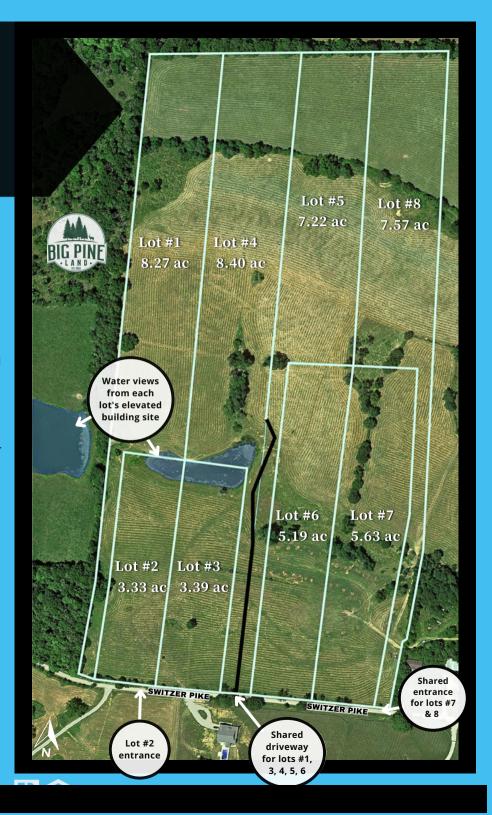

## RESIDENTIAL & SMALL FARM LOTS AVAILABLE

WELCOME TO **Harrison County, Kentucky!** 

- BUILDING AND SMALL FARM LOTS RANGING FROM 3 8+ ACRES
- ONLY 10-15 MINUTES TO TOYOTA AND DOWNTOWN GEORGETOWN
- GENTLY ROLLING RESIDENTIAL OR AGRICULTURAL LOTS WITH POND VIEWS AND MULTIPLE BUILDING SITES
- NEW PRIVATE DRIVEWAY ENTRANCES
- THE POND HAS BEEN REPAIRED AND SHOULD SIGNIFICANTLY GROW 4-5 FT IN WATER DEPTH

## From Leesburg Pike

Turn onto Switzer Pike and the property will be located on your right in 3/4 a mile

## **From HWY 1842**

Turn onto Switzer Pike and the property will be on your left in 1 mile

**Approx. Coordinates** 38.313373° -84.401875°